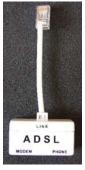

## **Installation Guide**

Plug RJ11 end of RJ11 to RJ45 patch lead into filtered faceplate (BT version pictured)

Plug RJ45 end into ports to be converted to ADSL & Voice

Plug RJ45 ADSL filter into corresponding wall outlet

Connect equipment as required to the RJ45 ADSL filter.

Telephone equipment uses what is known as a REN rating, the sum of all equipment connected MUST NOT exceed

4. Check equipment being connected to obtain the REN rating